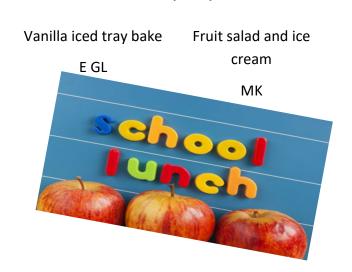

A jacket potato will be available every day with a variety of toppings (cheese, tuna (F), beans)

Fresh bread, fresh fruit, yoghurt and salad are available every day

Apple crumble and Rock cake Cookie

Custard GL MK E GL E MK GL E MK

GL =Gluten F=Fish E=Egg MK=Milk M=Mustard S=Soy