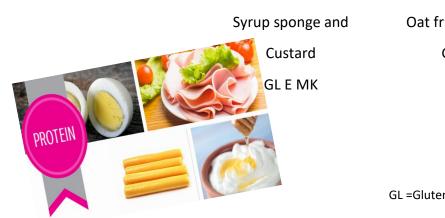

A jacket potato will be available every day with a variety of toppings (cheese, tuna (F), beans)

Fresh bread, fresh fruit, yoghurt and salad are available every day

Apple crumble and Rock cake Cookie

Custard GL MK E GL E MK GL E MK

GL =Gluten F=Fish E=Egg MK=Milk M=Mustard S=Soy