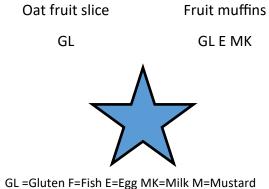

A jacket potato will be available every day with a variety of toppings (cheese, tuna (F), beans)

Fresh bread, fresh fruit, yoghurt and salad are available every day

Apple crumble and Rock cake Cookie

Custard GL MK E GL E MK GL E MK

GL =Gluten F=Fish E=Egg MK=Milk M=Mustard S=Soy